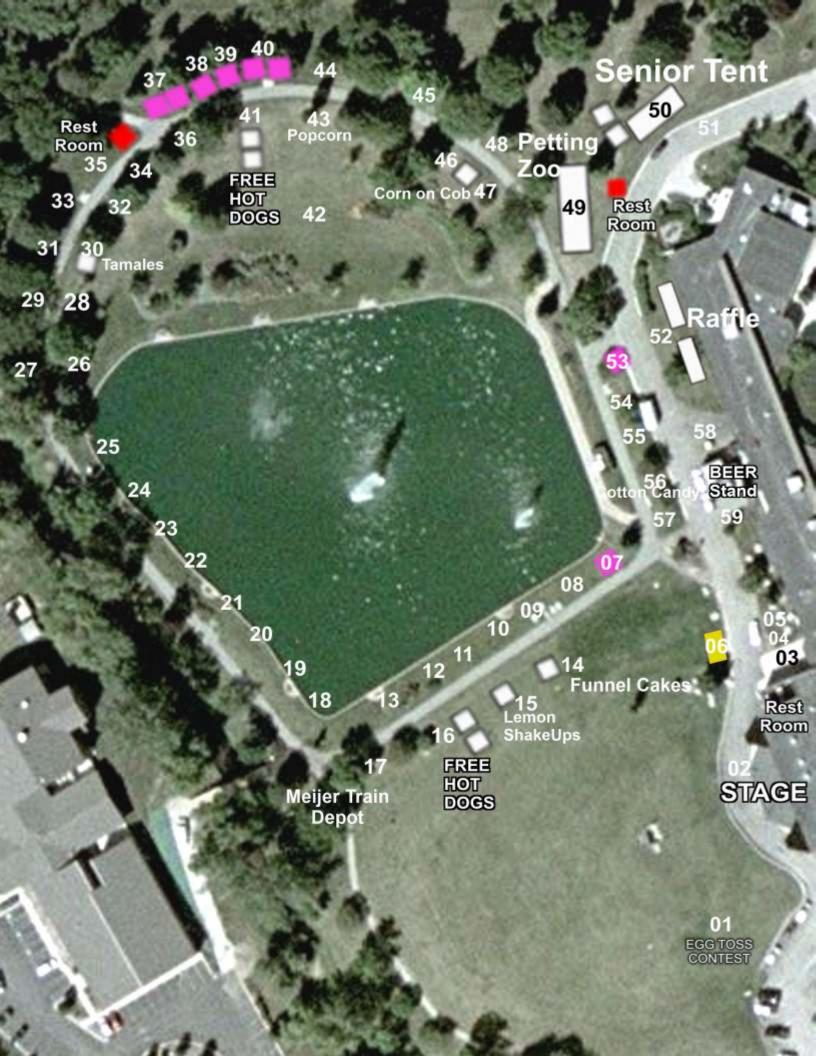

## **Bolingbrook's 40th Annual**

On The Grounds Bahind Town Center Art In The Park FREE Hot Dogs Farm Petting Zoo Animals FREE Hot Dog Eating Contest Raffle FREE Egg Toss Contest Fishing Derby FREE Scavenger Hunt

Local Community Organizations will be serving... corn, soda, chips, funnel cakes, popcorn, pretzels, ice cream, hamburgers, lemon shakeups, water, beer and much more....

une 30, 2024 - 12p - 5p

Events of the Day: Fishing Derby....5:30am-11:30am Mayors Welcome.....12:00pm Raffle.....12:30pm-5:00pm Hot Dog Eating Contest....12:30pm Egg Toss Contest.....2:00pm and More

| Space<br>Number | Organization                                             | Food Item 1                   | Food Item 2                   | Food Item 3                 |
|-----------------|----------------------------------------------------------|-------------------------------|-------------------------------|-----------------------------|
| 48              | 4 Kids Sake                                              |                               |                               |                             |
| -               | AKA Chi Sigma Omega Chapter & Spirited Pearls Foundation |                               |                               |                             |
| 46              | American Legion Post 1288                                |                               |                               |                             |
| 3               | Art in the Park                                          |                               |                               |                             |
| 7               | Balloon Artist #1 - 12:30pm                              |                               |                               |                             |
|                 | Balloon Artist #2 - 1:30pm                               |                               |                               |                             |
| 59              | Beer Stand                                               |                               |                               |                             |
|                 | BHS Girls Wrestling Team - Cotton Candy                  | Cotton Candy - \$1.00         |                               |                             |
| 38              | Bolingbrook Arts Council                                 |                               |                               |                             |
| 39              | Bolingbrook Beautification Commission                    |                               |                               |                             |
| 26              | Bolingbrook Buccanners, LLC                              |                               |                               |                             |
| 11              | Bolingbrook Chamber of Commerce                          |                               |                               |                             |
| 40              | Bolingbrook Civic & Cultural Affairs Commission          |                               |                               |                             |
| 40<br>5         |                                                          |                               |                               |                             |
|                 | Bolingbrook Fire Department                              |                               |                               |                             |
| 44              | Bolingbrook Garden Club                                  |                               |                               |                             |
| 37              | Bolingbrook Historic.Preservision Commission             |                               |                               |                             |
| 17              | Bolingbrook Park District                                |                               |                               |                             |
|                 | Bolingbrook Park District - Climbing Wall                |                               |                               |                             |
|                 | Bolingbrook Park District - Meijer Train                 |                               |                               |                             |
| 4               | Bolingbrook Police Department                            |                               |                               |                             |
| 33              | Bolingbrook Trojan Cheer & Football                      |                               |                               |                             |
|                 | Bounce Blow Up #1                                        |                               |                               |                             |
|                 | Bounce Blow Up #2                                        |                               |                               |                             |
| 14              | Boy Scout Troop 35                                       | Funnel Cakes                  | Soda                          | Water                       |
| 18              | Catholic Charities, Diocese of Joliet                    |                               |                               |                             |
| 31              | Church in Lemont (dba Church in Bolingbrook)             |                               |                               |                             |
| 9               | Citizens Against Abuse                                   |                               |                               |                             |
| 32              | Compass Church in Bolingbrook                            |                               |                               |                             |
| 25              | Dont Feed My Kido                                        |                               |                               |                             |
| 34              | DuPage Township                                          |                               |                               |                             |
| 54              | DuPage Township Democratic Organization                  |                               |                               |                             |
| 55              | DuPage Township Republican Organization                  |                               |                               |                             |
| 21              | EF Educational Foundation for Foreign Study              |                               |                               |                             |
| 1               | Egg Toss Contest - 2pm                                   |                               |                               |                             |
| 20              | First Presbyterian Church of DuPage                      |                               |                               |                             |
| 53              | Fishing Derby - 5:30-11:30am                             |                               |                               |                             |
| 51              | Fountaindale Public Library                              |                               |                               |                             |
| 16              | Free Hot Dogs 1 - Knights of Columbus                    | FREE Hot Dogs                 |                               |                             |
| 41              | Free Hot Dogs 2 - Boy Scout Troop 75                     | FREE Hot Dogs                 |                               |                             |
|                 | Friendship United Methodist Church                       |                               |                               |                             |
| 6               | Hampton Park Social Athletic Club                        | Hamburgers                    | Hot Dogs                      | Italian Sausage Sandwich    |
| 43              | Heart Haven Outreach                                     |                               |                               |                             |
|                 | Hot Dog Eating Contest - 12:30pm                         |                               |                               |                             |
| 15              | Knights of Columbus Council # 6521                       | 32 oz Lemon Shake Up - \$5.00 | 1 liter Bottle Water - \$1.00 |                             |
| 22              | Legion of Mary                                           |                               |                               |                             |
| 12              | Midwest Christian Montessori Academy                     |                               |                               |                             |
| 24              | National Youth Advocate Program                          |                               |                               |                             |
|                 | New Life Lutheran Church                                 |                               |                               |                             |
| 45              | Operation Christmas: Bolingbrook                         |                               |                               |                             |
| 23              | Panther Sports Club                                      |                               |                               |                             |
|                 | Petting Zoo                                              |                               |                               |                             |
|                 | Popcorn - H2O                                            | Popcorn - \$1.00              |                               |                             |
| 43<br>52        | Raffle 1-75 Game Tent - 12:30-4:45pm                     | 1 opcom- \$1.00               |                               |                             |
| 35              | RCCG Potter's Place                                      |                               |                               |                             |
|                 |                                                          |                               |                               |                             |
|                 | Scavenger Hunt                                           |                               |                               |                             |
|                 | Senior Tent - Non Profit Coalition                       |                               |                               |                             |
| 19              | Southwest Suburban Immigrant Project                     |                               |                               |                             |
| 13              | St. Francis of Assisi Church                             |                               |                               |                             |
| 8               | State Representative Dagmara Avelar                      |                               |                               |                             |
|                 | Triumph Community Church                                 |                               |                               |                             |
| 30              | Valencia Boxing                                          | Tamales - \$3.50              | Chicharrones - \$4.00         | Fresh Rice Water - \$5.00   |
|                 | Veterans Of Foreign Wars (VFW)                           | Hot Buttered Corn - \$3.00    | Soda- \$1.00                  | Bottled Cold Water - \$1.00 |
| 57              | Village of Bolingbrook PW                                |                               |                               |                             |